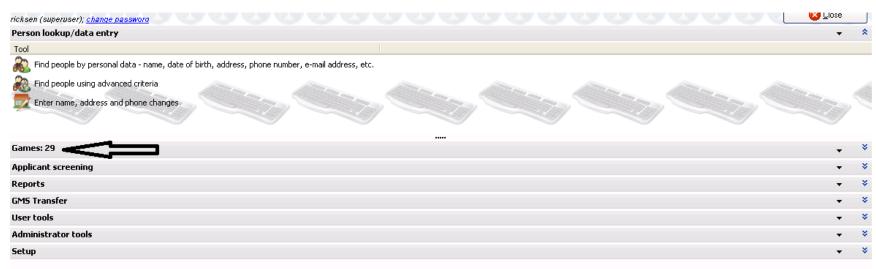

# Games Management System (GMS)

Data Entry



#### 1. Log onto Terminal Services



#### 2. Log onto GMS7





## 3. In the "Games" tab, select the appropriate competition





#### **Entering info into GMS**





#### Find your delegation in the event page...



#### Find the volunteer record you wish to edit



| hange password             |                      |        |               |           |     |                           |        | Back |
|----------------------------|----------------------|--------|---------------|-----------|-----|---------------------------|--------|------|
| 58 volunteers (plus        | 17 scratc            | ed)    |               |           |     |                           |        |      |
| Name A                     | Role                 | Gender | Age           | Status    | Bib | Sports                    | Events |      |
| Ames, Theresa              | olunteer             | Female | 43            |           | 0