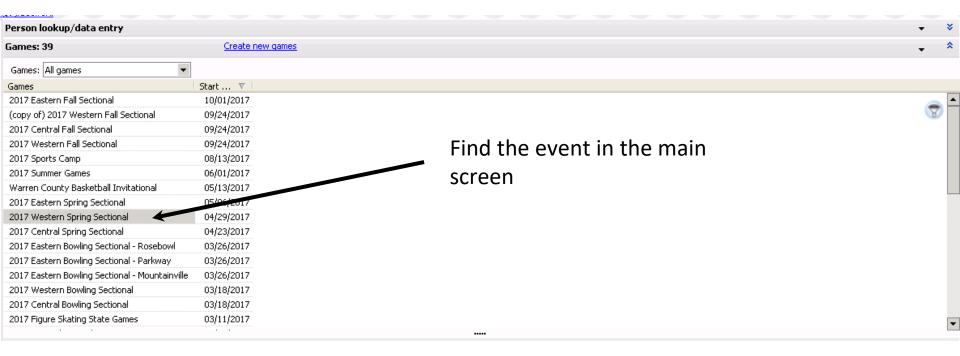

# Games Management System (GMS)

Data Entry



#### 1. Log onto Terminal Services



#### 2. Log onto GMS7





## 3. In the "Games" tab, select the appropriate competition





#### **Entering info into GMS**





#### Find your delegation in the event page...



#### Find the volunteer record you wish to edit



| hange password             |                      |        |               |           |     |                           |        | Back |
|----------------------------|----------------------|--------|---------------|-----------|-----|---------------------------|--------|------|
| 58 volunteers (plus        | 17 scratc            | ed)    |               |           |     |                           |        |      |
| Name A                     | Role                 | Gender | Age           | Status    | Bib | Sports                    | Events |      |
| Ames, Theresa              | olunteer             | Female | 43            |           | 0   | Basketball                |