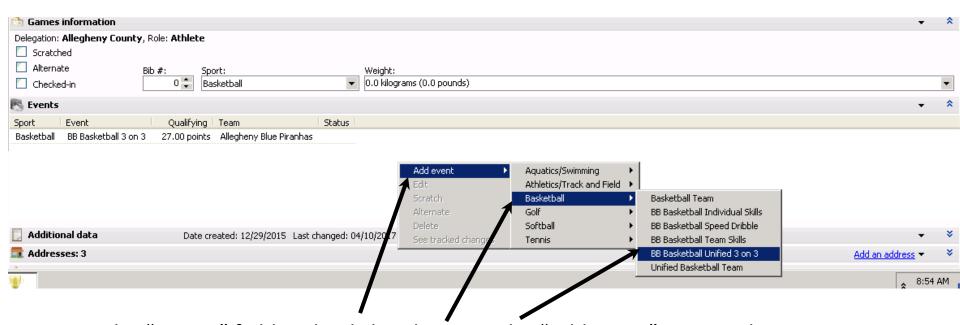

In the "Events" field, right click to bring up the "Add Event" menu. Then follow the arrows through the appropriate fields to select the appropriate event.

| 🚨 Personal data                                                                                                                            | XNV8R       |
|--------------------------------------------------------------------------------------------------------------------------------------------|-------------|
| Ignore capitalization rules                                                                                                                | Other names |
| Prefix/title: First/given name: Middle: Family/last: Suffix/generation:  ▼ Logan Aiello                                                    |             |
|                                                                                                                                            |             |
| Mailing label title: "Dear" title:                                                                                                         |             |
| Gender: Date of birth:                                                                                                                     |             |
| Male   O7/18/1998   Age: 18                                                                                                                |             |
| 1                                                                                                                                          |             |
| Person type: Addition Basketball Team                                                                                                      |             |
| Athlete Particip Bib                                                                                                                       | ▼           |
| Group: Addition 0 +                                                                                                                        |             |
| Allegheny County None s                                                                                                                    | ▼           |
| ☐ Archived ☐ Banned ☐                                                                                                                      |             |
| Status: (default team for Basketball Team)                                                                                                 |             |
| Active Allegheny Flames Allegheny Hot Shots                                                                                                |             |
| Date started: Date active: Inactiv Allegheny Kool Shots                                                                                    |             |
| Allegheny Rangers                                                                                                                          |             |
| 12/29/2015 ▼ 12/29/2015 ▼ Beaver All Stars Beaver Buccos                                                                                   |             |
| Games information Beaver Sharks                                                                                                            | ▼ *         |
| Delegation: Allegheny County, Role: Athlete  Butler Bulldogs Clarion                                                                       |             |
| ☐ Scratched Crawford Avengers ▼                                                                                                            |             |
| Alternate Bib #: Sport: Erie City Lawrence Indians 1                                                                                       |             |
| Checked-in 0 Baskel Lawrence Indians 2                                                                                                     | ▼           |
| Washington Cavaliers                                                                                                                       | <b>→</b> *  |
| Washington Wild                                                                                                                            | ·           |
| Sport Event Qualifying Teal Westmoreland Wolverines 1                                                                                      |             |
| Basketball BB Basketball 3 on 3 27.00 points Alle Westmoreland Wolverines 2  Basketball Basketball Team 0 points Westmoreland Wolverines 3 |             |
| Basketball Basketball Team 0 points Westmoreland Wolverines 3 (add team)                                                                   |             |
|                                                                                                                                            |             |
|                                                                                                                                            |             |
|                                                                                                                                            |             |
|                                                                                                                                            |             |
| Additional data Date created: 12/29/2015 Last changed: 04/10/2017                                                                          | <b>→ ×</b>  |