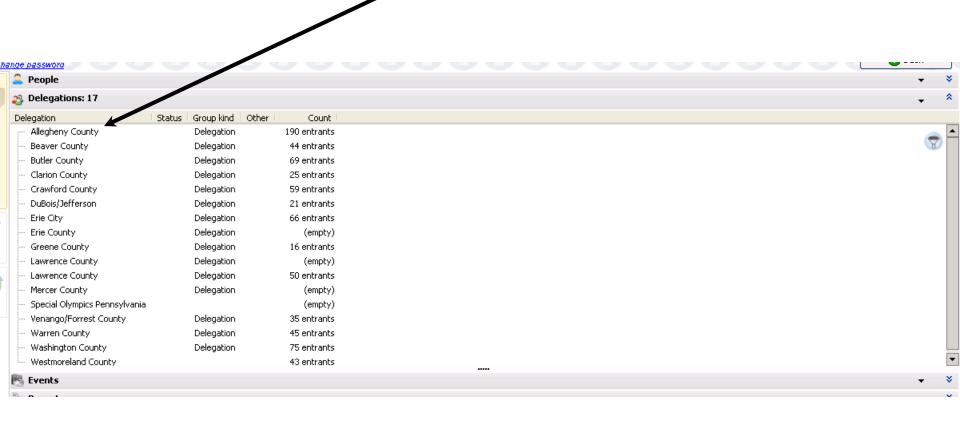

# Games Management System (GMS)

Data Entry



#### 1. Log onto Terminal Services



#### 2. Log onto GMS7





## 3. In the "Games" tab, select the appropriate competition





#### **Entering info into GMS**





#### Find your delegation in the event page...



#### Find the volunteer record you wish to edit



| hange password             |                      |        |               |           |     |                           |        | Back |
|----------------------------|----------------------|--------|---------------|-----------|-----|---------------------------|--------|------|
| 58 volunteers (plus        | 17 scratc            | ed)    |               |           |     |                           |        |      |
| Name A                     | Role                 | Gender | Age           | Status    | Bib | Sports                    | Events |      |
| Ames, Theresa              | olunteer             | Female | 43            |           | 0   | Basketball                |        | _    |
| Auen, Jerry                | Volunteer